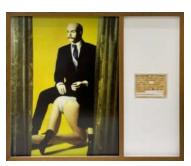

GALLERY 1

MARIANNA ROTHEN *Back Rubs*, 2020 Archival pigment print Diary entry 6 x 8 in. Photograph 15 x 20 in. Edition of 1/5 + 1 A.P. Framing: \$723.00

MARIANNA ROTHEN *Not Super Hot*, 2020 Archival pigment print Diary entry 8 x 6 in. Photograph 15 x 20 in. Edition of 1/5 + 1 A.P. Framing: \$723.00