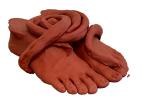

confrontation 01 (207 clinton st. NY,

a dance using taranta, inherited lace, a spider, a flame and space performance on video and streamed live performance

GALLERY 2

ASHLEY CONDINA *Guardian,* 2024 plaster cast of artist's feet, terracotta clay, earth pigment and artist's blood 10 x 9 x 4 in.