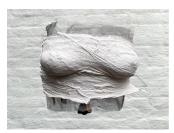

## LUmkA

ASHLEY CONDINA *memory shell (corazza),* 2024 Plaster cloth, wire mesh, concrete, floral wire, carabiners and figs 12 x 14 x 9 in.

ASHLEY CONDINA

*memory shell (sacra),* 2024 plaster cloth, wire mesh, concrete, floral wire, carabiners and figs  $12 \times 16 \times 7$  in.

ASHLEY CONDINA *memory shell (voce),* 2024 Plaster cloth, wire mesh, concrete, floral wire, carabiners and figs 10 x 9 x 10 in.

ASHLEY CONDINA *memoria*, 2024 Figs, floral wire, carabiner 6 x 3 x 3 in.