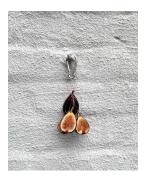

ASHLEY CONDINA *memory shell (voce),* 2024 Plaster cloth, wire mesh, concrete, floral wire, carabiners and figs 10 x 9 x 10 in.

ASHLEY CONDINA *memoria*, 2024 Figs, floral wire, carabiner 6 x 3 x 3 in.