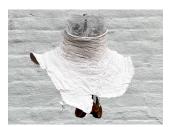

## LUmkA

ASHLEY CONDINA *memory shell (corazza),* 2024 Plaster cloth, wire mesh, concrete, floral wire, carabiners and figs 12 x 14 x 9 in.

ASHLEY CONDINA

*memory shell (sacra),* 2024 plaster cloth, wire mesh, concrete, floral wire, carabiners and figs  $12 \times 16 \times 7$  in.

ASHLEY CONDINA *memory shell (voce),* 2024 Plaster cloth, wire mesh, concrete, floral wire, carabiners and figs 10 x 9 x 10 in.

ASHLEY CONDINA *memoria*, 2024 Figs, floral wire, carabiner 6 x 3 x 3 in.