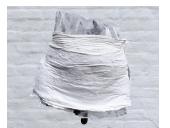

## LUmkA

ASHLEY CONDINA *memory shell (corazza),* 2024 Plaster cloth, wire mesh, concrete, floral wire, carabiners and figs 12 x 14 x 9 in.

ASHLEY CONDINA

*memory shell (sacra),* 2024 plaster cloth, wire mesh, concrete, floral wire, carabiners and figs  $12 \times 16 \times 7$  in.

ASHLEY CONDINA *memory shell (voce),* 2024 Plaster cloth, wire mesh, concrete, floral wire, carabiners and figs 10 x 9 x 10 in.

ASHLEY CONDINA *memoria*, 2024 Figs, floral wire, carabiner 6 x 3 x 3 in.