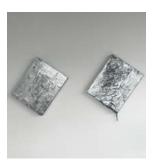

50 x 28 x 3 in.

RUBY CHEN

Morphous 001, 2023

Plaster, acrylic, varnish, and mixed media skeleton
25 in. dia. x 24 in

LUmkA SKIN/IN SITU

Curated by Cortney Connolly

RUBY CHEN

Performance piece 001, 2023

Crocheted chainmail, aluminum plates, on human body

Dimensions variable

RUBY CHEN *Morphous 003,* 2023 plaster, clay, lingerie, charcoal lime wash, and varnish 11.75 x 5.5 in. dia.