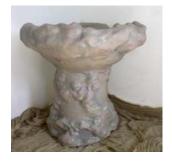

50 x 28 x 3 in.

RUBY CHEN

Morphous 001, 2023

Plaster, acrylic, varnish, and mixed media skeleton
25 in. dia. x 24 in

LUmkA SKIN/IN SITU

Curated by Cortney Connolly

RUBY CHEN

Performance piece 001, 2023

Crocheted chainmail, aluminum plates, on human body

Dimensions variable

RUBY CHEN *Morphous 003,* 2023 plaster, clay, lingerie, charcoal lime wash, and varnish 11.75 x 5.5 in. dia.