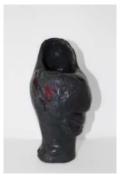

Crocheted chainmail, aluminum plates, on human body

Dimensions variable

RUBY CHEN *Morphous 003,* 2023 plaster, clay, lingerie, charcoal lime wash, and varnish 11.75 x 5.5 in. dia.