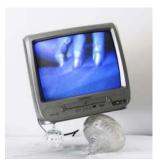

## GALLERY 1

CC Hide, 2023
Oil and found material on canvas
32 x 24 in.

CC and NINA GONZALEZ
Bestial, 2023
Crystal, Magnovak TV, Burned
DVD
Variation 1/3
Dimensions variable

CC 23.11.23 (Diptych), 2023 Acrylic and found material on wood panel 8 x 6 in. each